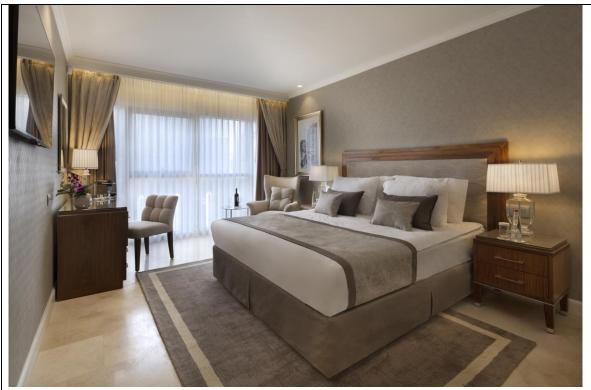

## Superior & Deluxe room

Room size 28 sqm

Luxury Rooms furnished and equipped with coffee machine, safe, king-size bed, hairdryer, mini bar, luxurious shower and 48 inches TV

Suitable occupancy of a couple or a couple with a child

Connecting rooms are available.