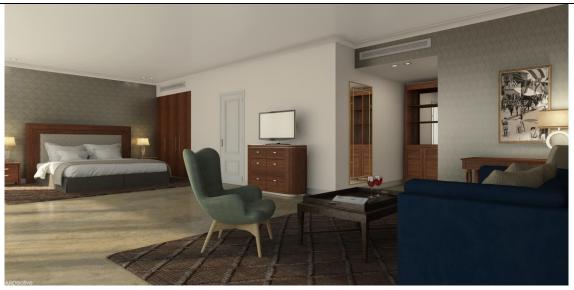

## Luxury suite

Suite size 40 sqm.

Includes a bedroom, a king-size bed, a sitting area, a luxurious shower, coffee machine, safe, hairdryer, minibar and 65 inches TV.

Suitable occupancy a couple or couple and a child.